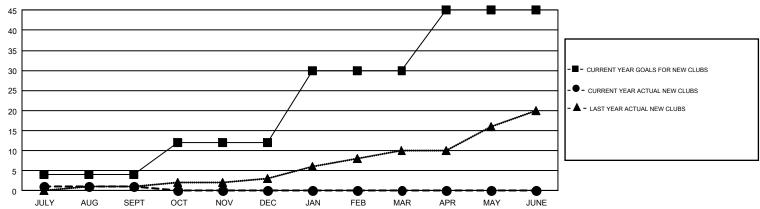

## GOALS AND ACTUAL NEW CLUBS CUMULATIVE

## GMT Constitutional Area 4, Group E

GMT: OPEN

REPORT DOES NOT INCLUDE CLUBS IN UNDISTRICTED AREAS.

|               | Clu           | ıbs          |               | Members RESULTS FOR 2019-2020 |                           |                         |                                                    |  |
|---------------|---------------|--------------|---------------|-------------------------------|---------------------------|-------------------------|----------------------------------------------------|--|
|               | RESULTS FO    | OR 2019-2020 |               |                               |                           |                         |                                                    |  |
| QUARTER       | NEW CLUB GOAL | NEW CLUBS    | DROPPED CLUBS | QUARTER                       | MEMBER GROWTH NET<br>GOAL | MEMBER GROWTH<br>ACTUAL | DROPPED<br>MEMBERS ACTUAL<br>(including transfers) |  |
| JULY/AUG/SEPT | 4             | 1            | 11            | JULY/AUG/SEPT                 | 428                       | 530                     | 796                                                |  |
| OCT/NOV/DEC   | 8             | 0            | 0             | OCT/NOV/DEC                   | 533                       | 0                       | 0                                                  |  |
| JAN/FEB/MAR   | 18            | 0            | 0             | JAN/FEB/MAR                   | 693                       | 0                       | 0                                                  |  |
| APR/MAY/JUNE  | 15            | 0            | 0             | APR/MAY/JUNE                  | 645                       | 0                       | 0                                                  |  |