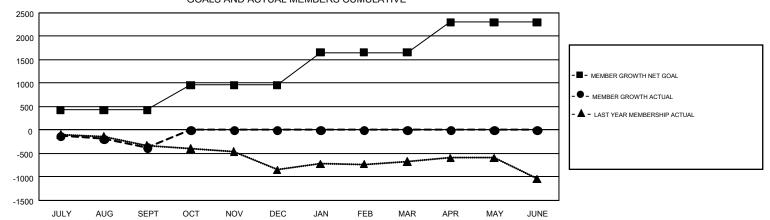

## GOALS AND ACTUAL MEMBERS CUMULATIVE

| DROPPED CLUBS: 11 |     | 233 CLUBS OF 1,774 ADDED 1 OR<br>MORE NEW MEMBERS | GENDER DISTRIBUTION  MALE 30,334 (76.25%) |                |       |
|-------------------|-----|---------------------------------------------------|-------------------------------------------|----------------|-------|
| DROPPED MEMBERS   |     |                                                   | FEMALE                                    | 9,446 (23.75%) |       |
| DECEASED          | 108 | SUSTED FOR SUBBLIANCE                             | TOTAL FAMILY UNIT MEMBERS                 |                | 1,205 |
| CLUB CANCELLED 0  |     | CLICK HERE FOR CUMULATIVE  MEMBERSHIP DATA        | FAMILY MEMBERS PAYING HALF DUES           |                | 614   |
| OTHER             | 688 |                                                   |                                           |                |       |
| TOTAL             | 796 |                                                   |                                           |                |       |

## GMT Constitutional Area 4, Group E

GMT: OPEN

REPORT DOES NOT INCLUDE CLUBS IN UNDISTRICTED AREAS.

|               | Clu           | ıbs          |               | Members RESULTS FOR 2019-2020 |                           |                         |                                                    |  |
|---------------|---------------|--------------|---------------|-------------------------------|---------------------------|-------------------------|----------------------------------------------------|--|
|               | RESULTS FO    | OR 2019-2020 |               |                               |                           |                         |                                                    |  |
| QUARTER       | NEW CLUB GOAL | NEW CLUBS    | DROPPED CLUBS | QUARTER                       | MEMBER GROWTH NET<br>GOAL | MEMBER GROWTH<br>ACTUAL | DROPPED<br>MEMBERS ACTUAL<br>(including transfers) |  |
| JULY/AUG/SEPT | 4             | 1            | 11            | JULY/AUG/SEPT                 | 428                       | 530                     | 796                                                |  |
| OCT/NOV/DEC   | 8             | 0            | 0             | OCT/NOV/DEC                   | 533                       | 0                       | 0                                                  |  |
| JAN/FEB/MAR   | 18            | 0            | 0             | JAN/FEB/MAR                   | 693                       | 0                       | 0                                                  |  |
| APR/MAY/JUNE  | 15            | 0            | 0             | APR/MAY/JUNE                  | 645                       | 0                       | 0                                                  |  |